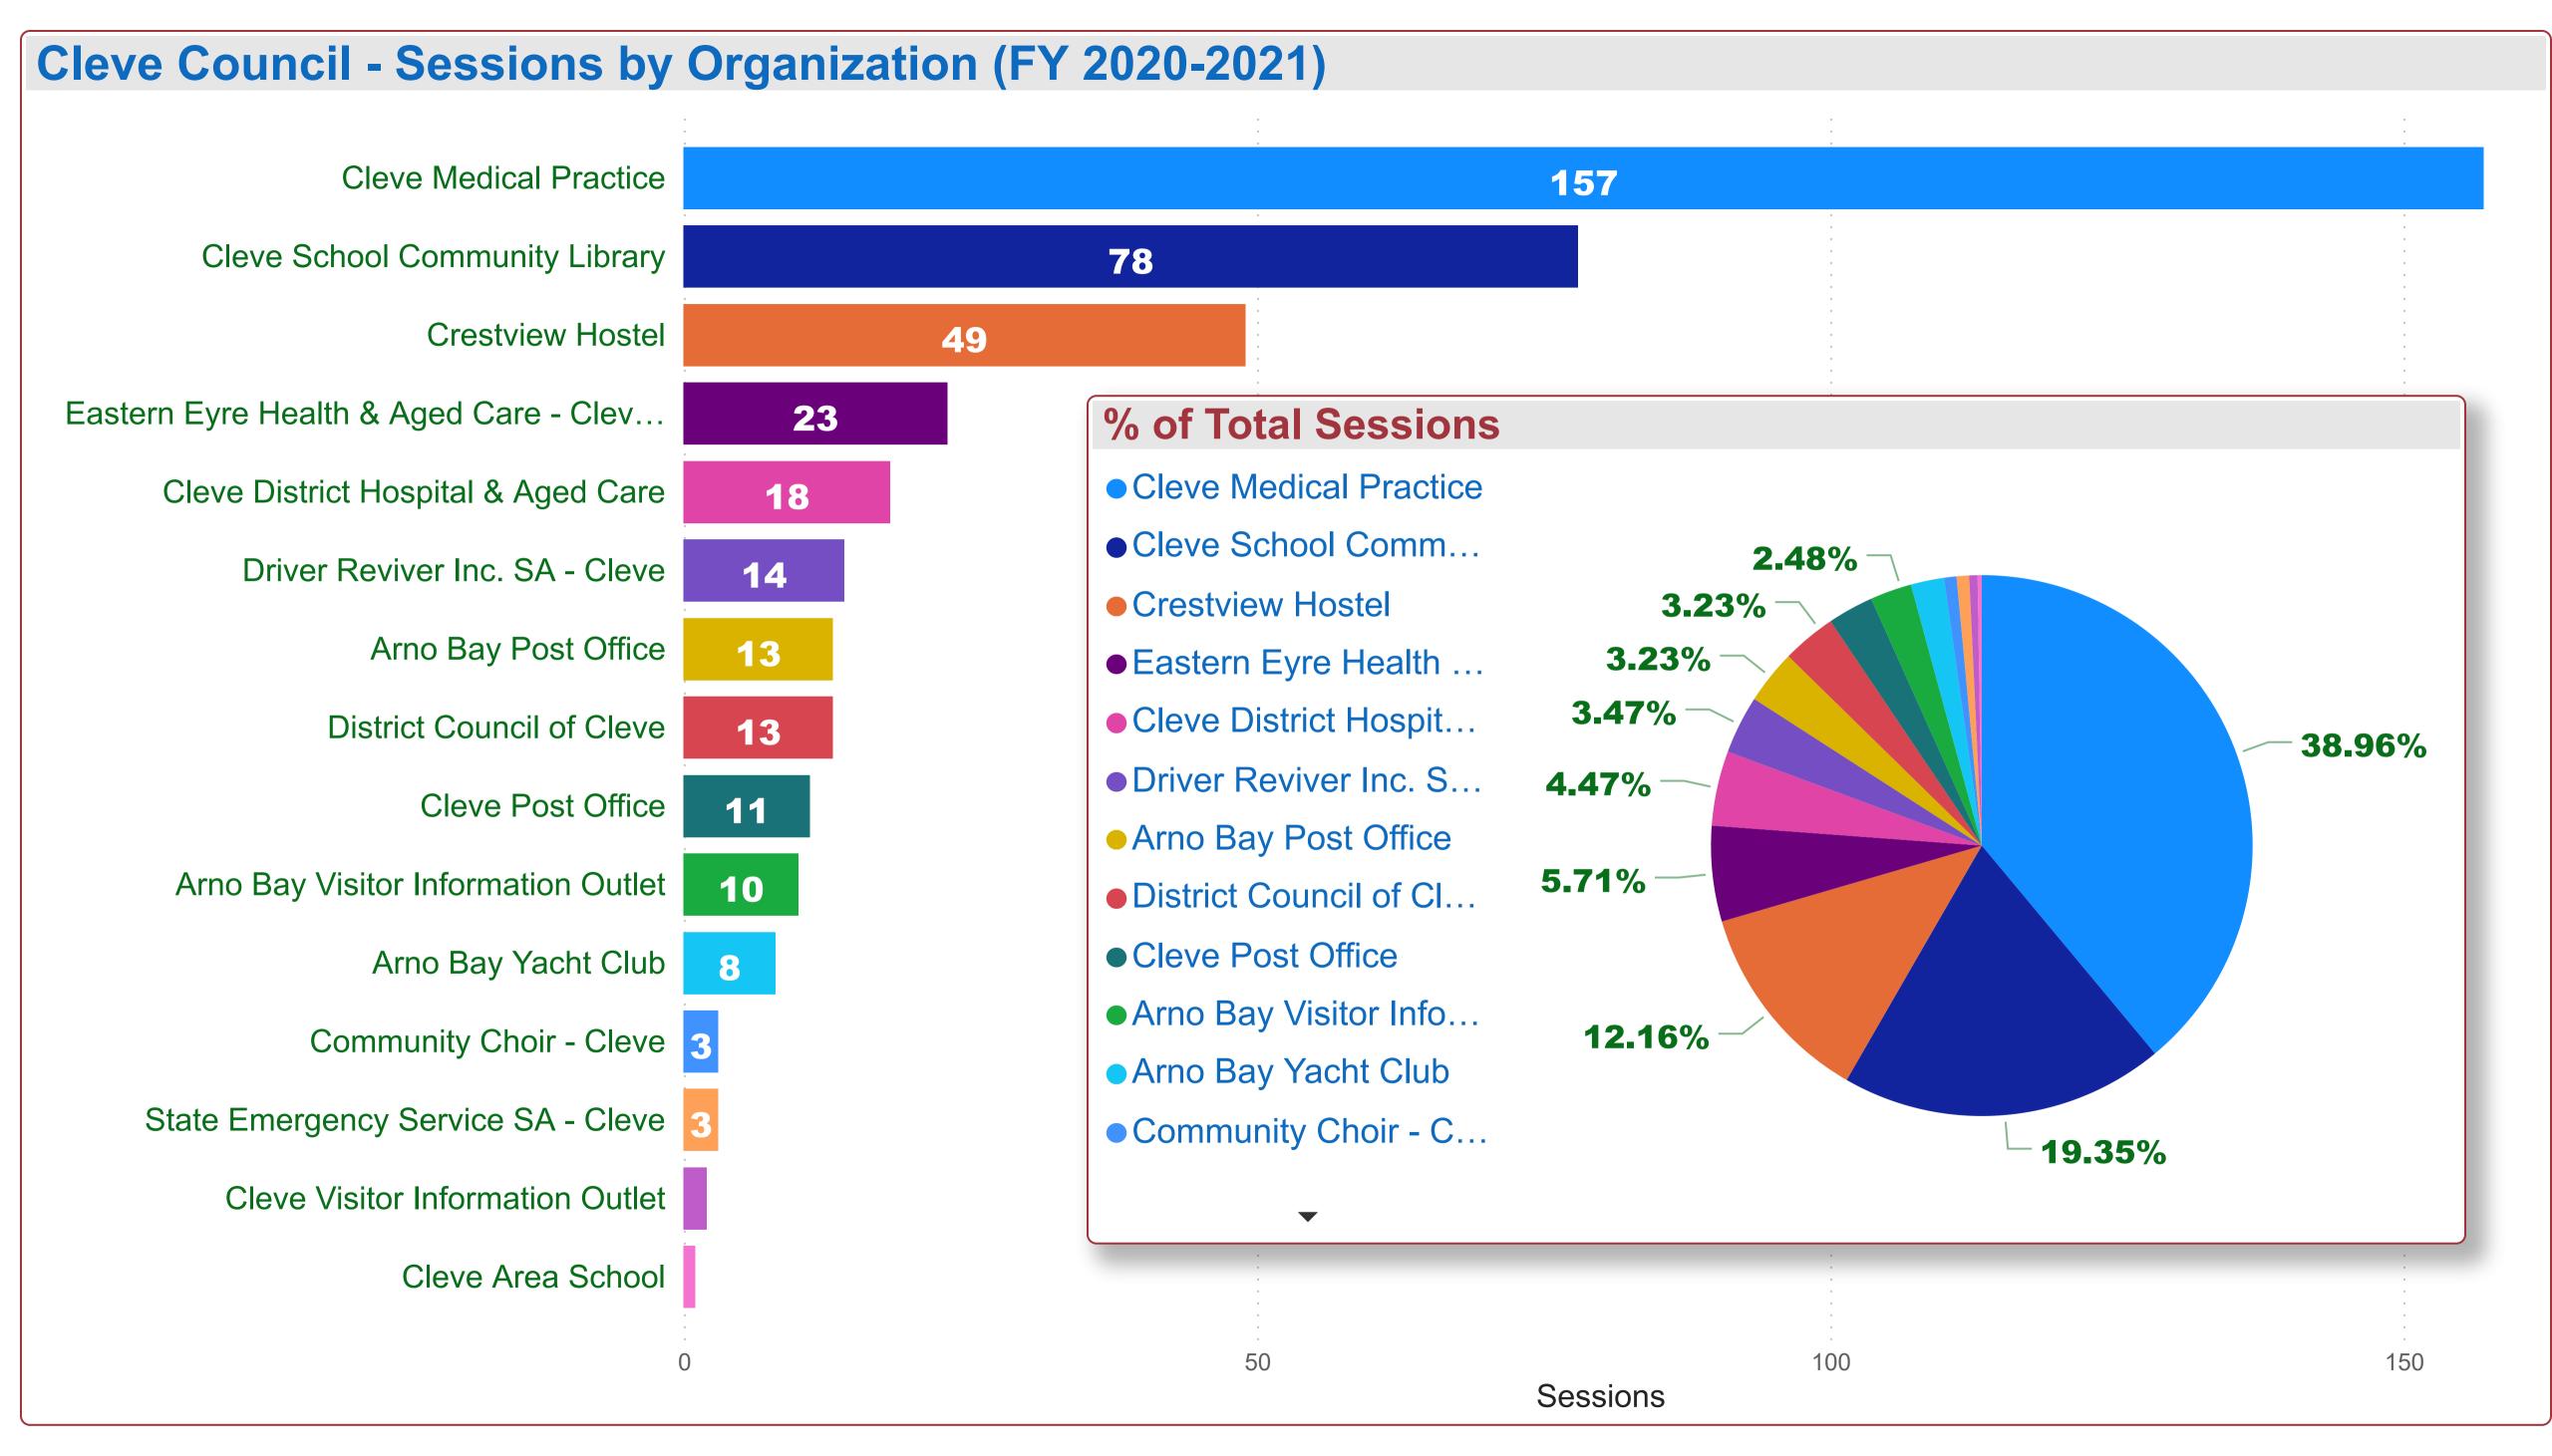

## Primary Category, Organisation

- Accommodation
- ▶ Communication & Information Ser...
- Community Organisation & Devel...
- Education
- Government
- Health & Disability
- Public Safety
- Recreation

| Organisation                                   | Sessions |
|------------------------------------------------|----------|
| Arno Bay Post Office                           | 13       |
| Arno Bay Visitor Information Outlet            | 10       |
| Arno Bay Yacht Club                            | 8        |
| Cleve Area School                              | 1        |
| Cleve District Hospital & Aged Care            | 18       |
| Cleve Medical Practice                         | 157      |
| Cleve Post Office                              | 11       |
| Cleve School Community Library                 | 78       |
| Cleve Visitor Information Outlet               | 2        |
| Community Choir - Cleve                        | 3        |
| Crestview Hostel                               | 49       |
| District Council of Cleve                      | 13       |
| Driver Reviver Inc. SA - Cleve                 | 14       |
| Eastern Eyre Health & Aged Care - Cleve Campus | 23       |
| State Emergency Service SA - Cleve             | 3        |
| Total                                          | 403      |