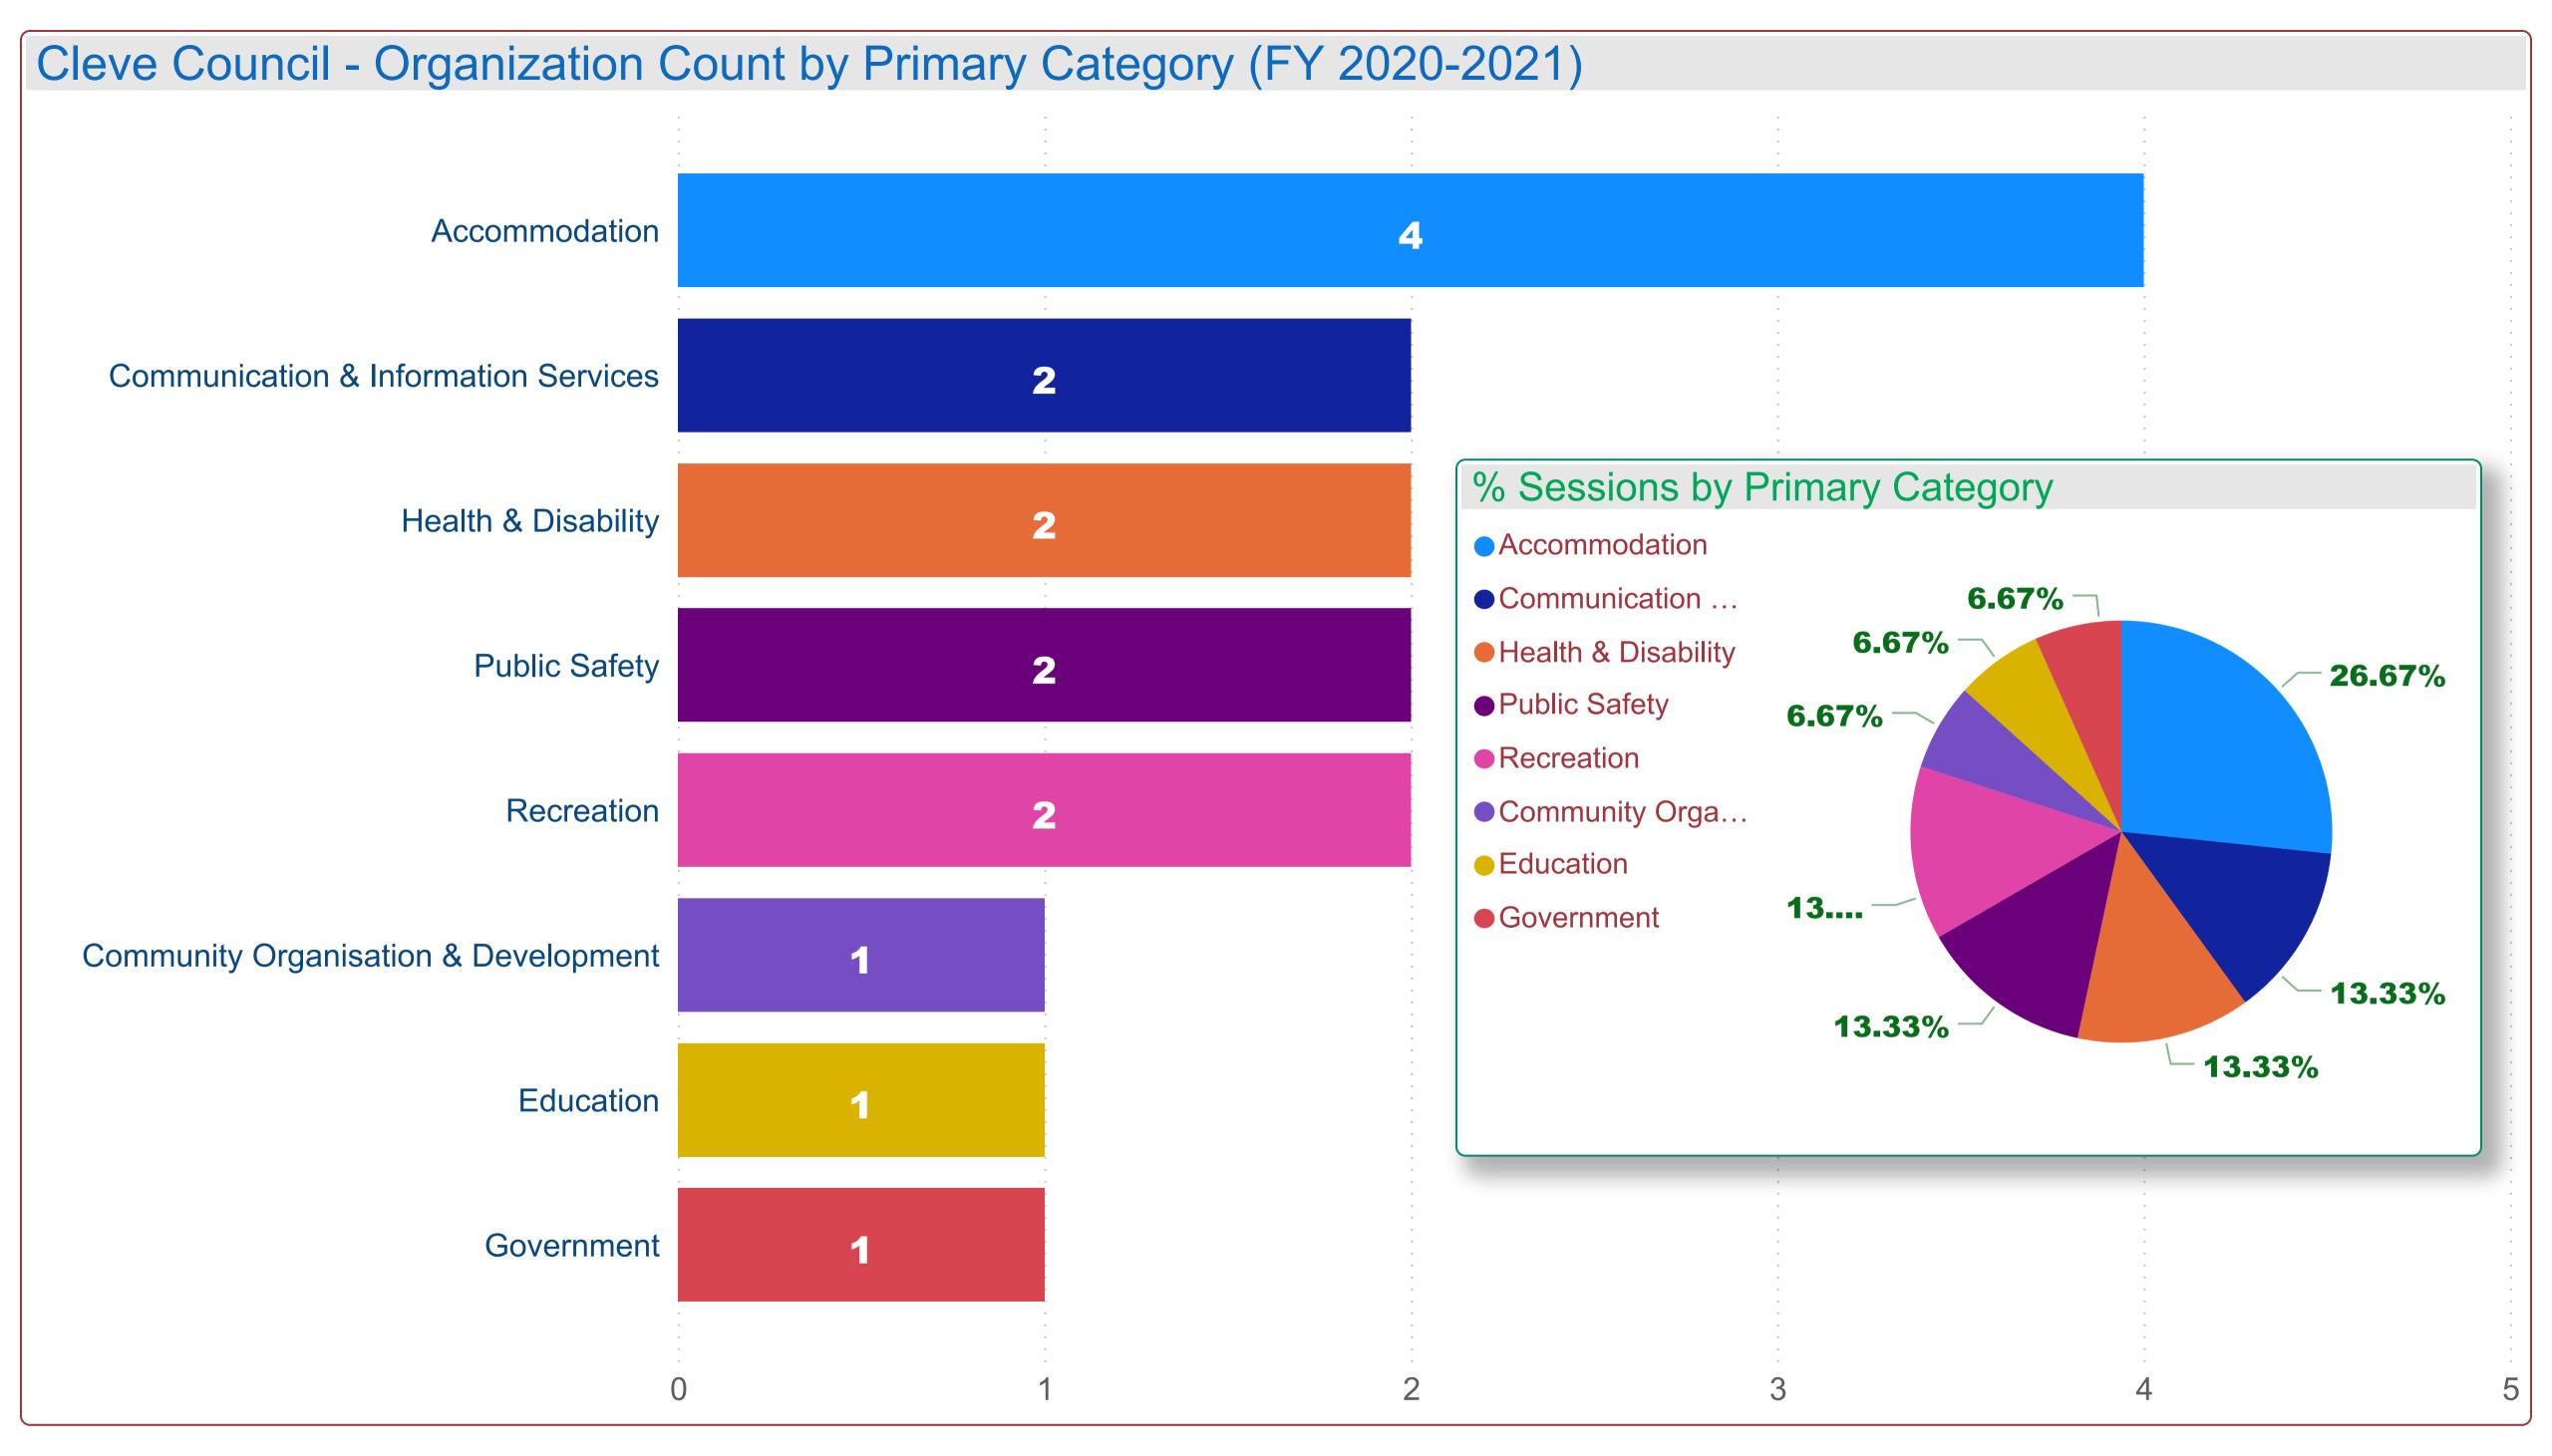

## Primary Category, Organisation

- Accommodation
- ▶ Communication & Information Ser...
- Community Organisation & Devel...
- Education
- Government
- Health & Disability
- Public Safety
- Recreation

| Organisation                                   | Sessions |
|------------------------------------------------|----------|
| Arno Bay Post Office                           | 13       |
| Arno Bay Visitor Information Outlet            | 10       |
| Arno Bay Yacht Club                            | 8        |
| Cleve Area School                              | 1        |
| Cleve District Hospital & Aged Care            | 18       |
| Cleve Medical Practice                         | 157      |
| Cleve Post Office                              | 11       |
| Cleve School Community Library                 | 78       |
| Cleve Visitor Information Outlet               | 2        |
| Community Choir - Cleve                        | 3        |
| Crestview Hostel                               | 49       |
| District Council of Cleve                      | 13       |
| Driver Reviver Inc. SA - Cleve                 | 14       |
| Eastern Eyre Health & Aged Care - Cleve Campus | 23       |
| State Emergency Service SA - Cleve             | 3        |
| Total                                          | 403      |